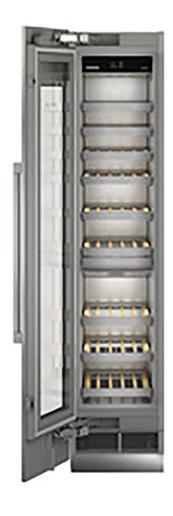

## **LIEBHERR WINE COOLER BUILT-IN**

Model Number: LH-EWT9175

| KEY FEATURES:      |                   |
|--------------------|-------------------|
| Product Name:      | Wine Cooler       |
| Installation Type: | Built-in          |
| Colour:            | Inox              |
| Energy Rating:     | G                 |
| Number Of Bottles: | 75                |
| Handle Type:       | Left Handle       |
| Defrosting Method: | Automatic         |
| Cooling System:    | Forced Air System |

| SPECIFICATIONS:            |                    |
|----------------------------|--------------------|
| Annual Energy Consumption: | 154 kWh            |
| Control Panel:             | Touch              |
| Noise Level:               | 38 dB              |
| Weight in Kg:              | 133                |
| Door Alarm:                | Audible            |
| Temperature Zones:         | 2 Individual Zones |
| Shelves:                   | 9                  |

**DIMENSIONS:** 

W: 45.7 cm x D: 63.5 cm x H: 213.4 cm

**WARRANTY:** 

5 years on parts and labour